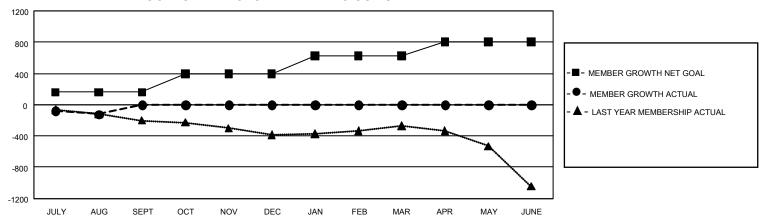

## GMT Constitutional Area 4, Group A

REPORT DOES NOT INCLUDE CLUBS IN UNDISTRICTED AREAS.

| Clubs                 |               |           |               | Members               |                         |                         |                                                    |
|-----------------------|---------------|-----------|---------------|-----------------------|-------------------------|-------------------------|----------------------------------------------------|
| RESULTS FOR 2023-2024 |               |           |               | RESULTS FOR 2023-2024 |                         |                         |                                                    |
| QUARTER               | NEW CLUB GOAL | NEW CLUBS | DROPPED CLUBS | QUARTER MEM           | IBER GROWTH NET<br>GOAL | MEMBER GROWTH<br>ACTUAL | DROPPED MEMBERS<br>ACTUAL (including<br>transfers) |
| JULY/AUG/SEPT         | 15            | 0         | 9             | JULY/AUG/SEPT         | 160                     | 90                      | 201                                                |
| OCT/NOV/DEC           | 24            | 0         | 0             | OCT/NOV/DEC           | 235                     | 0                       | 0                                                  |
| JAN/FEB/MAR           | 30            | 0         | 0             | JAN/FEB/MAR           | 228                     | 0                       | 0                                                  |
| APR/MAY/JUNE          | 18            | 0         | 0             | APR/MAY/JUNE          | 182                     | 0                       | 0                                                  |

## GOALS AND ACTUAL MEMBERS CUMULATIVE

| DROPPED CLUBS: 9 |     | 46 CLUBS OF 951 ADDED 1 OR<br>MORE NEW MEMBERS | GENDER DISTRIBUTION                 |                 |  |
|------------------|-----|------------------------------------------------|-------------------------------------|-----------------|--|
|                  |     | WORL NEW WEIWBERS                              | MALE                                | 15,545 (75.66%) |  |
|                  |     |                                                | FEMALE                              | 5,001 (24.34%)  |  |
| DROPPED MEMBERS  |     |                                                | NON BINARY                          | 0 (0.00%)       |  |
| DECEASED         | 33  |                                                | PREFER NOT TO ANSWER                | 1 (0.00%)       |  |
| CLUB CANCELLED   | 0   |                                                | TOTAL FAMILY UNIT MEMBERS 60        |                 |  |
| OTHER            | 168 | CLICK HERE FOR                                 |                                     |                 |  |
| TOTAL            | 201 | CUMULATIVE MEMBERSHIP DATA                     | FAMILY MEMBERS PAYING HALF DUES 302 |                 |  |