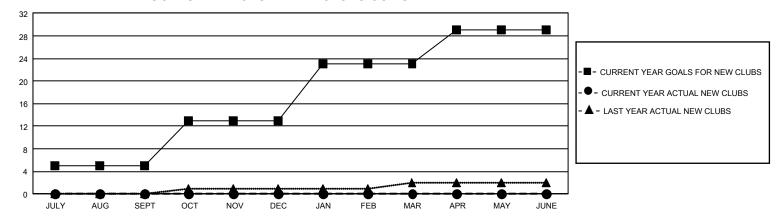

## GMT Constitutional Area 4, Group A

REPORT DOES NOT INCLUDE CLUBS IN UNDISTRICTED AREAS.

| Clubs                 |               |           |               | Members               |                         |                         |                                                    |
|-----------------------|---------------|-----------|---------------|-----------------------|-------------------------|-------------------------|----------------------------------------------------|
| RESULTS FOR 2023-2024 |               |           |               | RESULTS FOR 2023-2024 |                         |                         |                                                    |
| QUARTER               | NEW CLUB GOAL | NEW CLUBS | DROPPED CLUBS | QUARTER MEM           | IBER GROWTH NET<br>GOAL | MEMBER GROWTH<br>ACTUAL | DROPPED MEMBERS<br>ACTUAL (including<br>transfers) |
| JULY/AUG/SEPT         | 15            | 0         | 9             | JULY/AUG/SEPT         | 160                     | 90                      | 201                                                |
| OCT/NOV/DEC           | 24            | 0         | 0             | OCT/NOV/DEC           | 235                     | 0                       | 0                                                  |
| JAN/FEB/MAR           | 30            | 0         | 0             | JAN/FEB/MAR           | 228                     | 0                       | 0                                                  |
| APR/MAY/JUNE          | 18            | 0         | 0             | APR/MAY/JUNE          | 182                     | 0                       | 0                                                  |

## GOALS AND ACTUAL NEW CLUBS CUMULATIVE